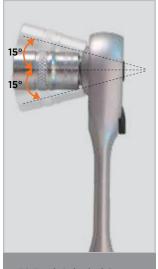

## Adjustable Square Drive

30 tooth flexible spherical gear mechanism makes the square drive adjustable  $15\,^\circ$  either side

30 Tooth Spherical Gear makes the square drive adjustable 15° on each side

Automatic adjustment of square drive eliminates the need to readjust every time

360° angular movement for easy access even in restricted spaces