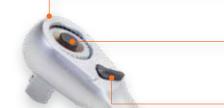

#### Reversible Lever Switch

Low profile reversing lever design for quick, one hand operation

Head Design

**NEW!** 

Compact

Quick Release Push Button

Reversible Lever Switch

Ergonomic Design Handle