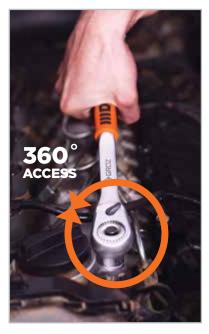

#### 360° Access

Angular movement for  $360^{\circ}$  access even in tight/restricted spaces without removing or readjustment of Ratchet Handle

30 Tooth Spherical Gear makes the square drive adjustable 15° on each side

Automatic adjustment of square drive eliminates the need to readjust every time

360° angular movement for easy access even in restricted spaces